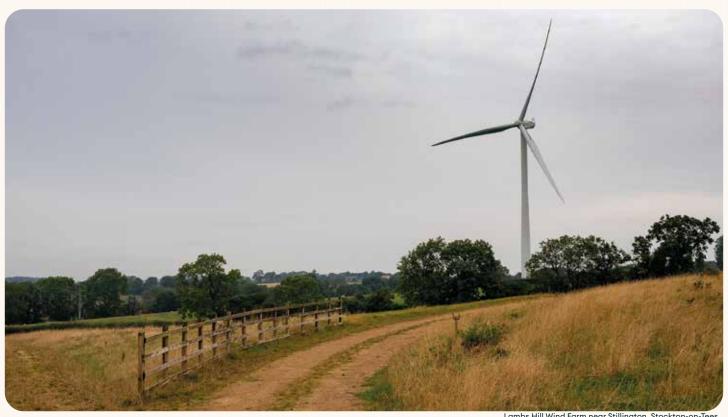

# **Lambs Hill Wind Farm**

Lambs Hill Wind Farm near Stillington, Stockton-on-Tees

**Annual Carbon Dioxide Saving** 

£250k fund value over 25 year

Community over 25 years

5,750\* Homes provided with green electricity annually