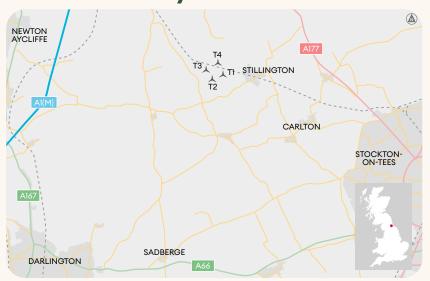

£250k fund value over 25 year

Community over 25 years



5,750\* Homes provided with green electricity annually



£88k

**Annual business** rates pavable to Stockton **Borough Council** 



3,193

**Equivalent** number of cars taken off the road annually



Spent with local companies and contractors during construction



Lambs Hill Wind Farm near Stillington, Stockton-on-Tees

#### **Key facts**

| Number of turbines:        | Four                        |
|----------------------------|-----------------------------|
| Turbine height:            | 125m to blade tip           |
| Installed energy capacity: | 10MW                        |
| Operational since:         | January 2017                |
| Local authority:           | Stockton<br>Borough Council |

## **Location and layout**







## Community benefits

- Over £30,000 placed in the fund already
- Grants given include:
  - £1,000 to Grindon Parish Hall for new chairs,
  - £2,390 to Stillington Youth Club for new equipment and venue fees
  - £2,100 to Stillington & Whitton Parish Council towards installing a defibrillator

**OnPath Energy Limited**, Chase House, 4 Mandarin Road, Houghton le Spring, DH4 5RA



**T:** +44 330 335 8010

W: onpathenergy.com

E: hello@onpathenergy.com