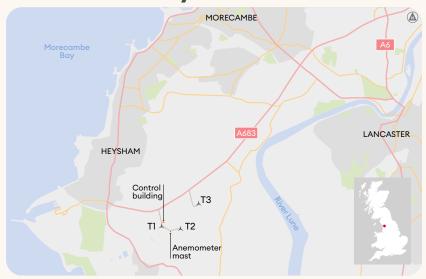

# **OnPath**

Information Guide

# **Heysham South Wind Farm**





**Dioxide Saving** 



£300k fund value over 25 year

Community



Homes provided \* with green annually



**Annual business** £105k rates payable to Lancaster City rates payable to Council



**Equivalent** number of cars taken off the road annually



Total construction



## **Key facts**

Number of turbines:

Turbine height:

Installed energy capacity:

Operational since:

Local authority:

Three

Three

7.15MW

April 2015

Lancaster City Council

# **Location and layout**



#### **Environmental benefits**

- New hedgerow planting to improve connectivity and encourage biodiversity across the site
- Enhanced Great Crested Newt habitat area to support local population





## **Community benefits**

- Over £35,000 worth of grants awarded already
- Grants given include: supporting Morecambe Carnival, new equipment for Friends of Bay Cottage Play Area, new camping equipment for 1st Overton Scout Group, refurbishment at Heysham Jubilee Institute

**OnPath Energy Limited**, Chase House, 4 Mandarin Road, Houghton le Spring, DH4 5RA



**T:** +44 330 335 8010

W: onpathenergy.com

E: hello@onpathenergy.com