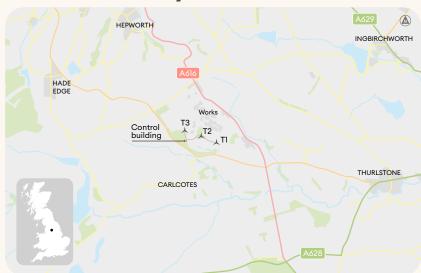

# **OnPath**

Information Guide

# **Hazlehead Wind Farm**





6,218

**Annual Carbon Dioxide Saving** 



£150k fund value over 25 year

Community over 25 years



4,582

Homes provided with green electricity annually



£84k

**Annual business** rates payable to Barnsley Metropolitan **Borough Council** 



**Equivalent** number of cars taken off the road annually



£10m

Total construction value



### **Key facts**

Number of turbines:

Turbine height:

Installed energy capacity:

Operational since:

Local authority:

Barnsley Metropolitan Borough Council

# **Location and layout**



#### **Environmental benefits**

- Re-purposed brownfield site
- New bird watching hide installed





**OnPath Energy Limited**, Chase House, 4 Mandarin Road, Houghton le Spring, DH4 5RA



## **Community benefits**

- Over £50,000 placed in the fund already
- Grants given include: new play area for Dumford Parish Council, Community Centre repairs for Dumford Parish Community Association, Organ renovation at St Anne's Church (Carlecotes) and funding towards Penistone Community Radio Oral History Project



T: +44 330 335 8010

W: onpathenergy.com

E: hello@onpathenergy.com